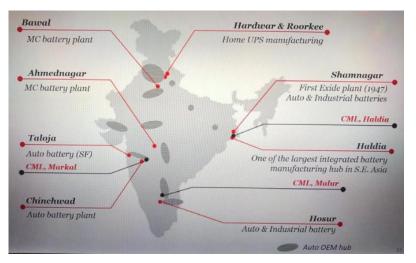

Professionals



# **Financials**

|          | 2020-21 - Q2 |          | 2020-21 - Q3 |          |  |
|----------|--------------|----------|--------------|----------|--|
|          | Value        | Growth % | Value        | Growth % |  |
| Sales    | 2,753        | 5.5%     | 2,801        | 16.2%    |  |
| PBT      | 305          | 8.5%     | 320          | 27.9%    |  |
| EBITDA   | 392          | 6.8%     | 403          | 25.9%    |  |
| EBITDA % | 14.2%        |          | 14.4%        |          |  |

|        | CAGR 5 Years |           |  |
|--------|--------------|-----------|--|
|        | Actual       | Adjusted* |  |
| Sales  | 9.5%         | 10.8%     |  |
| EBITDA | 7.4%         | 10.3%     |  |
| PBT    | 3.9%         | 7.0%      |  |

\*Last Quarter Covid Impact Adjusted









**EXIDE** 

- Domestic Retail Sales (Auto + Industrial)
- $B \rightarrow B$  (Auto + Industrial)
- **OEM Share of Auto Business (Vehicular 2W + 4W)**
- Around 60%
- Around 40%
- Around 60%



# **Focus - Technology**

| Immediate Short Term / Ongoing                                                                                                                                    |                                | Collaborators                  |                 | Auto     | Industrial |
|-------------------------------------------------------------------------------------------------------------------------------------------------------------------|--------------------------------|--------------------------------|-----------------|----------|------------|
| Furukawa (Japan)     East