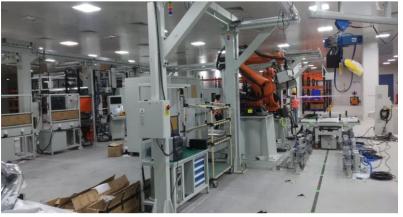

# Cylindrical Line Status

- **>** Line installation will expected to be completed by 30<sup>th</sup> December.
- Line will be used for making battery modules for Electric 2W.
- Protos under testing for many OEM's.