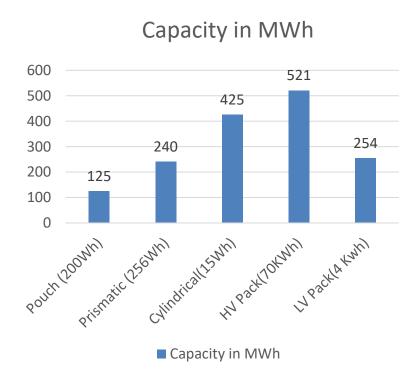

M's.

**EXIDE** 



#### **Pouch Module Line**





#### **Key Features:**

**EXIDE** 

- Developed in Switzerland with key controls on Safety and Process
- > Flexible to handle different variants of Pouch cell
- All station supervised with MES control
- Pouch line is sued for making battery modules for Bus/Car Application.

5/02/2021 Confidential



#### LV Line Status







- Lines Commissioned and ready for production.
- Line will be used for making modules into pack for all low voltage applications like 2W/3W/Telecom/UPS etc.

**EXIDE** 



#### **HV Line Status**







- > HV Line is commissioned and read for production.
- > HV line to be used for making High voltage packs for Bus/Car and other high voltage applications.

**EXIDE** 



#### Capacity Summary for all Lines >1.5GWh





**EXIDE** 

5/02/2021 Confidential



# Thank You