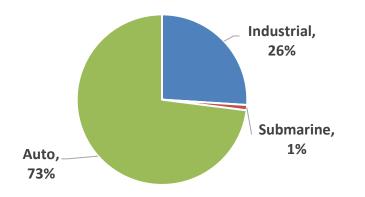

rofessionals



# **Financials**

|          | 2020-21 - Q2 |          | 2020-21 - Q3 |          |  |
|----------|--------------|----------|--------------|----------|--|
|          | Value        | Growth % | Value        | Growth % |  |
| Sales    | 2,753        | 5.5%     | 2,801        | 16.2%    |  |
| PBT      | 305          | 8.5%     | 320          | 27.9%    |  |
| EBITDA   | 392          | 6.8%     | 403          | 25.9%    |  |
| EBITDA % | 14.2%        |          | 14.4%        |          |  |

|        | CAGR 5 Years |           |  |
|--------|--------------|-----------|--|
|        | Actual       | Adjusted* |  |
| Sales  | 9.5%         | 10.8%     |  |
| EBITDA | 7.4%         | 10.3%     |  |
| PBT    | 3.9%         | 7.0%      |  |

\*Last Quarter Covid Impact Adjusted









**EXIDE** 

- Domestic Retail Sales (Auto + Industrial)
- $B \rightarrow B$  (Auto + Industrial)
- **OEM Share of Auto Business (Vehicular 2W + 4W)**
- Around 60%
- Around 40%
- Around 60%



# **Focus - Technology**

| Immediate Short Term / Ongoing                                                                                                                                    |                                | Collaborators                  |                 | Auto     | Industrial |
|-------------------------------------------------------------------------------------------------------------------------------------------------------------------|--------------------------------|--------------------------------|-----------------|----------|------------|
| Furukawa (Japan)     East Pe