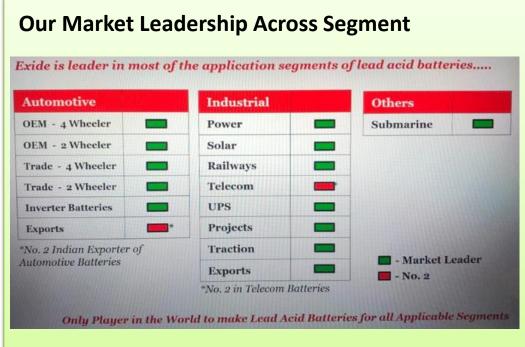

fessionals



# **Financials**

|          | 2020-21 - Q2 |          | 2020-21 - Q3 |          |  |
|----------|--------------|----------|--------------|----------|--|
|          | Value        | Growth % | Value        | Growth % |  |
| Sales    | 2,753        | 5.5%     | 2,801        | 16.2%    |  |
| PBT      | 305          | 8.5%     | 320          | 27.9%    |  |
| EBITDA   | 392          | 6.8%     | 403          | 25.9%    |  |
| EBITDA % | 14.2%        |          | 14.4%        |          |  |

|        | CAGR 5 Years |           |  |
|--------|--------------|-----------|--|
|        | Actual       | Adjusted* |  |
| Sales  | 9.5%         | 10.8%     |  |
| EBITDA | 7.4%         | 10.3%     |  |
| PBT    | 3.9%         | 7.0%      |  |

\*Last Quarter Covid Impact Adjusted









**EXIDE** 

- Domestic Retail Sales (Auto + Industrial)
- $B \rightarrow B$  (Auto + Industrial)
- **OEM Share of Auto Business (Vehicular 2W + 4W)**
- Around 60%
- Around 40%
- Around 60%



# **Focus - Technology**

| Immediate Short Term / Ongoing                                                                                                                                    |                                | Collaborators                  |                 | Auto     | Industrial |
|-------------------------------------------------------------------------------------------------------------------------------------------------------------------|--------------------------------|--------------------------------|-----------------|----------|------------|
| Furukawa (Japan)     East Penn