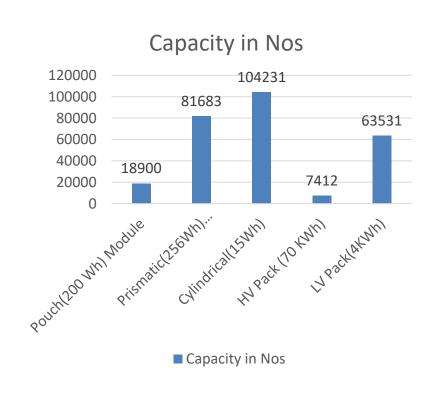

OEM's.

**EXIDE** 



#### **Pouch Module Line**





#### **Key Features:**

**EXIDE** 

- Developed in Switzerland with key controls on Safety and Process
- > Flexible to handle different variants of Pouch cell
- All station supervised with MES control
- Pouch line is sued for making battery modules for Bus/Car Application.

5/02/2021 Confidential



#### LV Line Status







- Lines Commissioned and ready for production.
- Line will be used for making modules into pack for all low voltage applications like 2W/3W/Telecom/UPS etc.

**EXIDE** 



#### **HV Line Status**







- > HV Line is commissioned and read for production.
- > HV line to be used for making High voltage packs for Bus/Car and other high voltage applications.

**EXIDE** 



#### Capacity Summary for all Lines >1.5GWh





**EXIDE** 

5/02/2021 Confidential



# Thank You