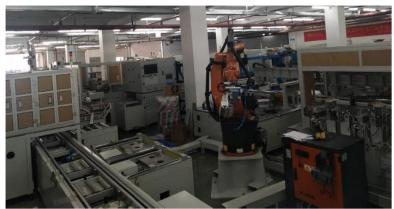

# Cylindrical Line Status

- **>** Line installation will expected to be completed by 30<sup>th</sup> December.
- Line will be used for making battery modules for Electric 2W.
- Protos under testing for many OEM's.

**EXIDE** 