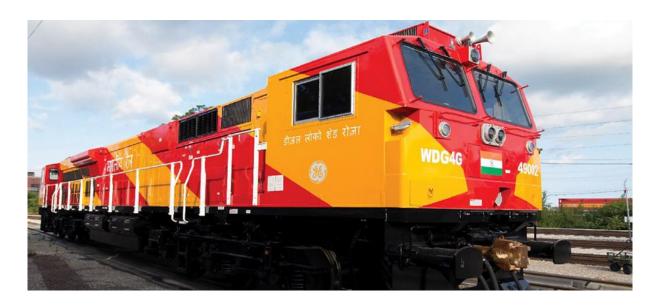

## RAILWAY PROJECT

### **GE (USA) Diesel Loco Project**

- Sole approved Indian vendor for Global market
- 100% engines with Exide Battery for Indian Marker.