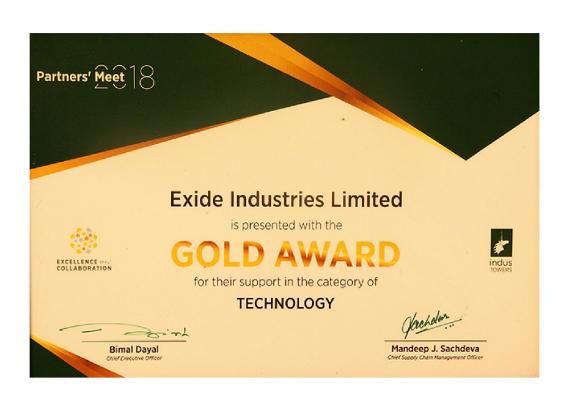

# GOLD TOUCH IN TELECOM BUSINESS

Exide wins the Gold Award in the Category of Technology from Indus tower