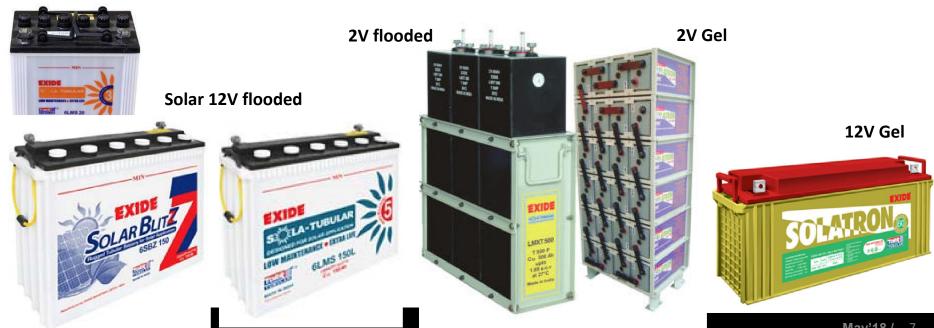

#### **Highlights of Solar Business**

- Solar is the 3<sup>rd</sup> largest segment in Industrial Business and we have a dominating market share.
- Exide has the most diverse product range, both in flooded and sealed Gel types with capacity range form 12V 20 AH to 12V 200 AH.
- For large installations Exide has the entire 2Volt range from 2V 200 AH to 2V 1000 AH in both flooded & Gel versions.