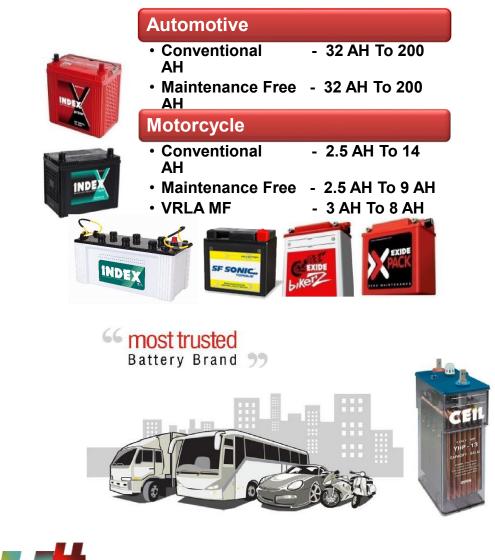

#### **#DriveTheNext**

0 0

- Products Lead Acid Storage Batteries (2.5Ah to 20,000Ah) & Inverters
- One of the leading producers of lead-acid storage batteries for both automotive and industrial applications globally.

#### **Standby Flooded** •16 AH To 3000 AH **Motive Power** • 50 AH To 1550 AH **VRLA AGM** •2V - 80 AH To 6000 AH •12V - 7 AH To 200 AH **VRLA GEL** 200 AH To 600 AH •2V -•12V -30 AH To 165 AH Monobloc •6V -200 AH To 300 AH •12V -20 AH To 200 AH Cap Lamp •4V - 12 AH (GT Type) •3.7V -5 AH (LED WITH Li-on battery) Inverter •650VA To 12 KVA Submarine •6700 AH To 20200 AH 10 CEIL