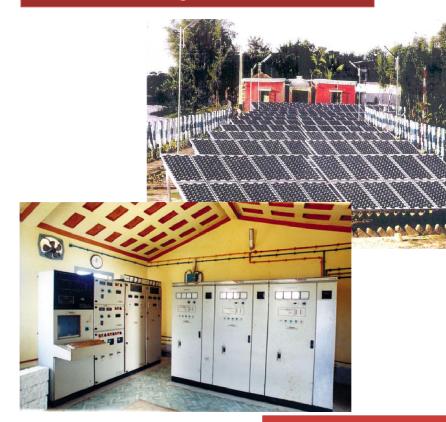

## **RENEWABLE ENERGY SOLUTIONS**

26 K.W Solar Power Plant at Sagar Island - West Bengal

- 32 K.W Wind Solar Hybrid at Sagar Island - West Bengal
- Powers 4 Villages & Marketplace

Power Control Systems