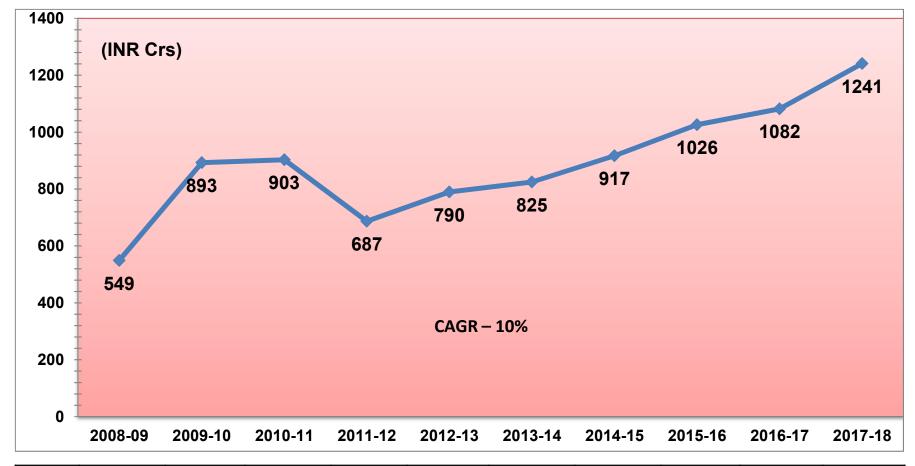

### PBT OVER THE YEARS

### CAGR

| <b>*</b> Top-Line grown by         | 12% |
|------------------------------------|-----|
| <b>*</b> Operating Profit grown by | 10% |
| *PBT grown by                      | 10% |
| *Net Profit grown by               | 10% |
| Market Capitalisation grown by     | 23% |