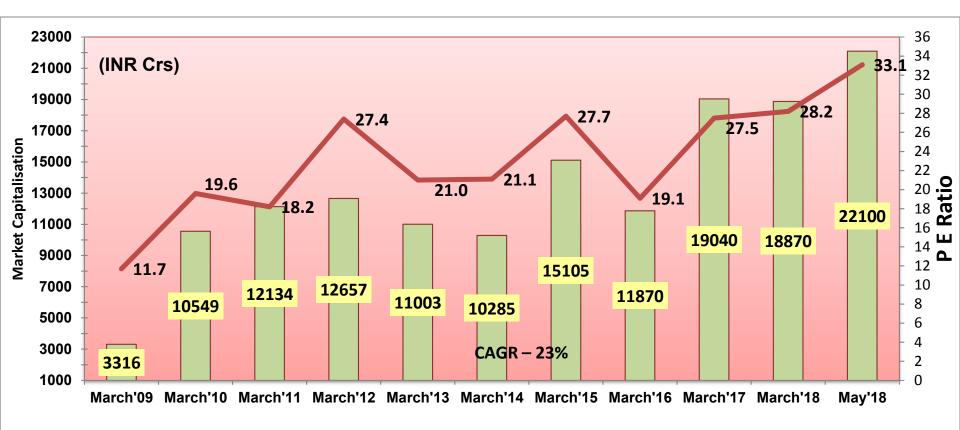

## MARKET CAPITALIZATION

| Euro<br>(Min) | 409 | 1302 | 1498 | 1563 | 1358 | 1270 | 1865 | 1465 | 2351 | 2330 | 2728 |
|---------------|-----|------|------|------|------|------|------|------|------|------|------|
| US\$<br>(MIn) | 495 | 1574 | 1811 | 1889 | 1642 | 1535 | 2254 | 1772 | 2842 | 2816 | 3299 |

### CAGR

| <b>*</b> Top-Line grown by         | 12% |
|------------------------------------|-----|
| <b>*</b> Operating Profit grown by | 10% |
| *PBT grown by                      | 10% |
| *Net Profit grown by               | 10% |
| Market Capitalisation grown by     | 23% |