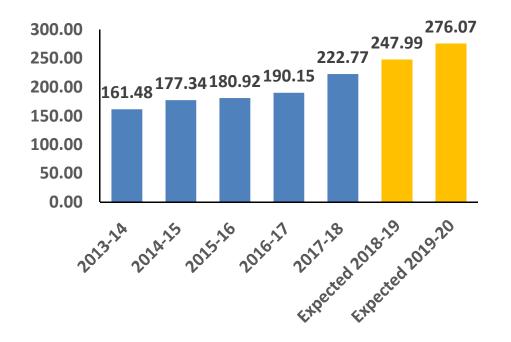

## **2-WHEELER PRODUCTION**

#### SIAM Production Qty (in Lakhs)

Industry Growth Momentum to continue. EIL has and will maintain same pace of growth as the Automobile Industry