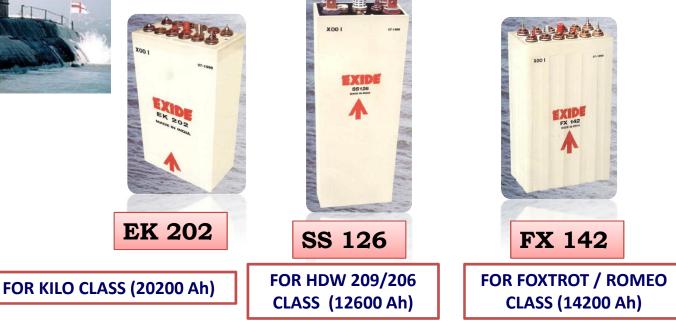

#### **Standby Flooded** •16 AH To 3000 AH **Motive Power** • 50 AH To 1550 AH **VRLA AGM** •2V - 80 AH To 6000 AH •12V - 7 AH To 200 AH **VRLA GEL** 200 AH To 600 AH •2V -•12V -30 AH To 165 AH Monobloc •6V -200 AH To 300 AH •12V -20 AH To 200 AH Cap Lamp •4V - 12 AH (GT Type) •3.7V -5 AH (LED WITH Li-on battery) Inverter •650VA To 12 KVA Submarine •6700 AH To 20200 AH 10 CEIL

We cater to the needs of all possible sectors requiring storage power

**SUBMARINE** 

- A special focus is given to the critical application of submarines
- We call it "The Lifeline at the bottom of the sea"
- Dedicated assembly for submarine battery production
- Specially trained manpower
- Performance levels "Best in Class"