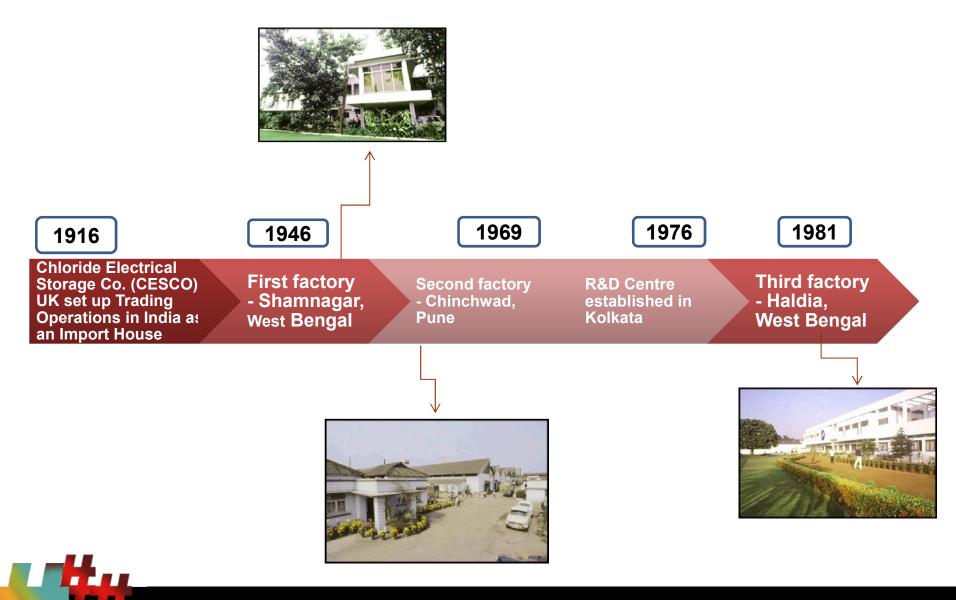

## I came to India in 1916...

#### MANUFACTURING CAPACITIES

≻Technology>Quality System>Cost

| H |  |
|---|--|
|   |  |
|   |  |

| Factories (Established) | Capacity per year |      |      |
|-------------------------|-------------------|------|------|
|                         | Mn Units          |      | M Ah |
|                         | Auto              | MC   | Indl |
| Shamnagar (1946)        | 1.4               |      | 636  |
| Chinchwad (1969)        | 3.4               | 2.6  |      |
| Haldia (1981)           | 3.8               |      | 1102 |
| Hosur (1997)            | 3.0               |      | 1086 |
| Taloja (1998)           | 2.8               | 1.2  |      |
| Bawal (2003)            |                   | 13.2 |      |
| Ahmednagar (2010)       |                   | 11.3 |      |
| Total                   | 14.4              | 28.3 | 2824 |