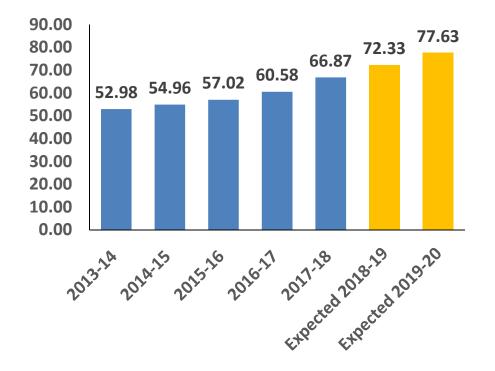

## **4-WHEELER PRODUCTION**

#### SIAM Production Qty (in Lakhs)

Industry Growth Momentum to continue. EIL has and will maintain same pace of growth as the Automobile Industry