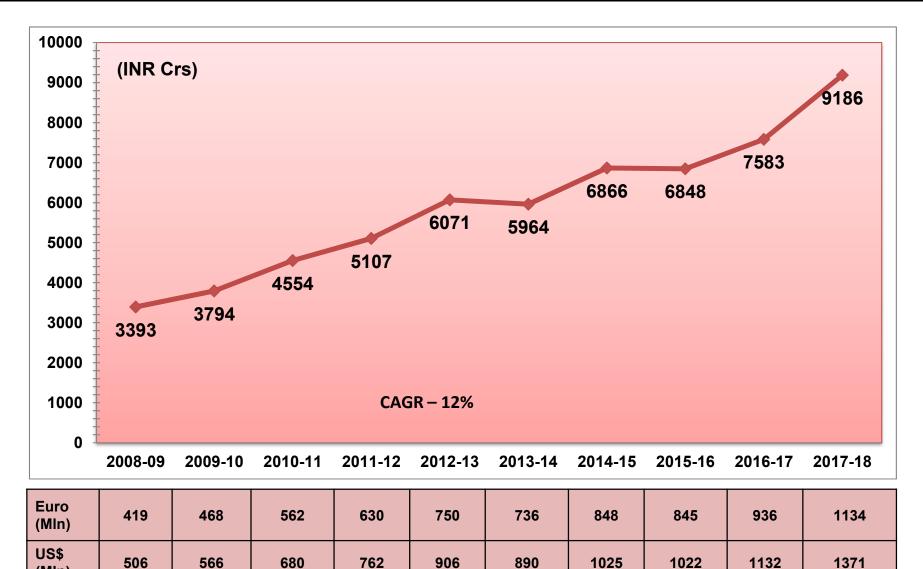

## **GROWING SALES OVER THE YEARS**

### CAGR

| <b>*</b> Top-Line grown by         | 12% |
|------------------------------------|-----|
| <b>*</b> Operating Profit grown by | 10% |
| *PBT grown by                      | 10% |
| *Net Profit grown by               | 10% |
| Market Capitalisation grown by     | 23% |