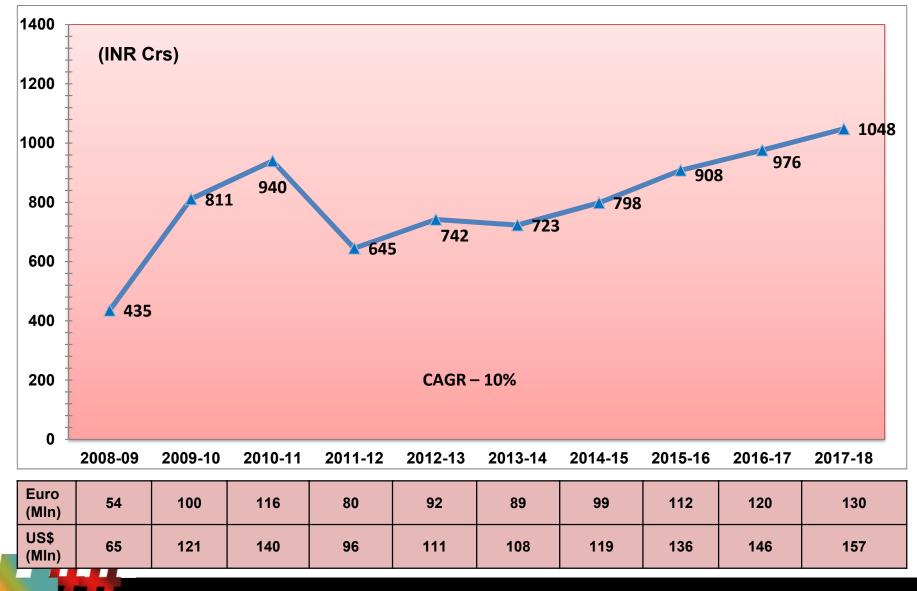

## **GROWING SALES OVER THE YEARS**

### CAGR

| <b>*</b> Top-Line grown by         | 12% |
|------------------------------------|-----|
| <b>*</b> Operating Profit grown by | 10% |
| *PBT grown by                      | 10% |
| *Net Profit grown by               | 10% |
| Market Capitalisation grown by     | 23% |