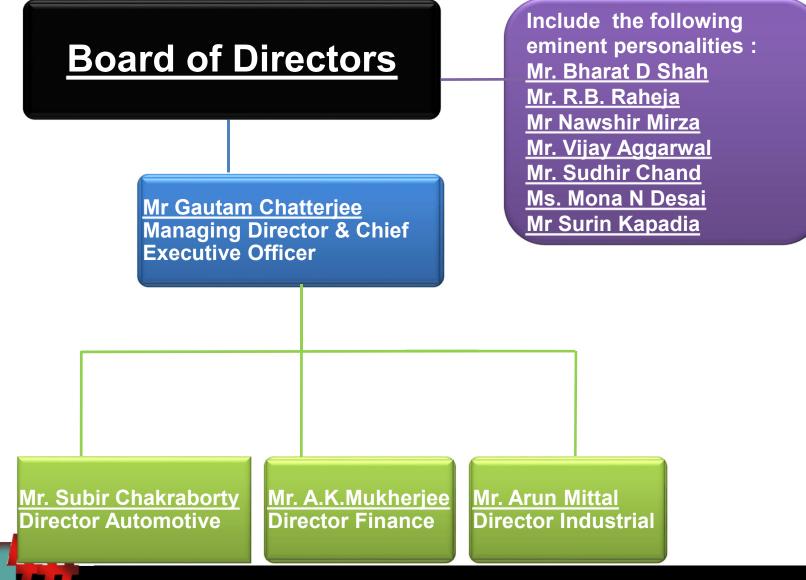

## I only compete with time

## I am ageless



## I am timeless





## Who am I?





## I am **EXIDE**

#### CELEBRATING

✤ 100 YEARS OF INNOVATION

\* 100 YEARS OF ASPIRATION

✤ 100 YEARS OF DREAMS

#### FOR

UNINTERRUPTED MARKET LEADERSHIP



#### **#DriveTheNext** MARKET CAP GROWTH OVER TWO YEARS









#### **Brand Rank**

Automobile Related Super Category

| <b># 1</b> |  | X |  |
|------------|--|---|--|
|            |  |   |  |

- #2 MRF
- # 3 BOSCH
- #4 APOLLO
- # 5 CEAT
- #6 CASTROL
- # 11 SERVO



#### **#DriveTheNext**

0 0





- Products Lead Acid Storage Batteries (2.5Ah to 20,000Ah) & Inverters
- One of the leading producers of lead-acid storage batteries for both automotive and industrial applications globally.



#### #DriveTheNeXt



#### ORGANISATIONAL STRUCTURE





#### SHAREHOLDING PATTERN %

#### Promoter Holding

- Foreign Institutional Investors
- MF's and other Financial Institutions
- Bodies Corporate
- Indiviuals and others







#### CORPORATE STRUCTURE





#### **Indian Subsidiaries**

- Chloride International Limited
- Chloride Power Systems and Solutions Limited
- Chloride Metals Limited
- Exide Life Insurance Company Limited

#### **Foreign Subsidiaries**

- Associated Battery Manufacturers (Ceylon)Ltd, Sri Lanka
- Chloride Batteries S.E Asia Pte Limited, Singapore
- Espex Batteries Limited, UK





#### **MILESTONES - FIRSTS**

- First PP Batteries in India
- First to launch battery with warrantee for life of vehicle.
- First choice of all manufacturers.
- First to have totally sealed for life batteries in India
- First to supply L