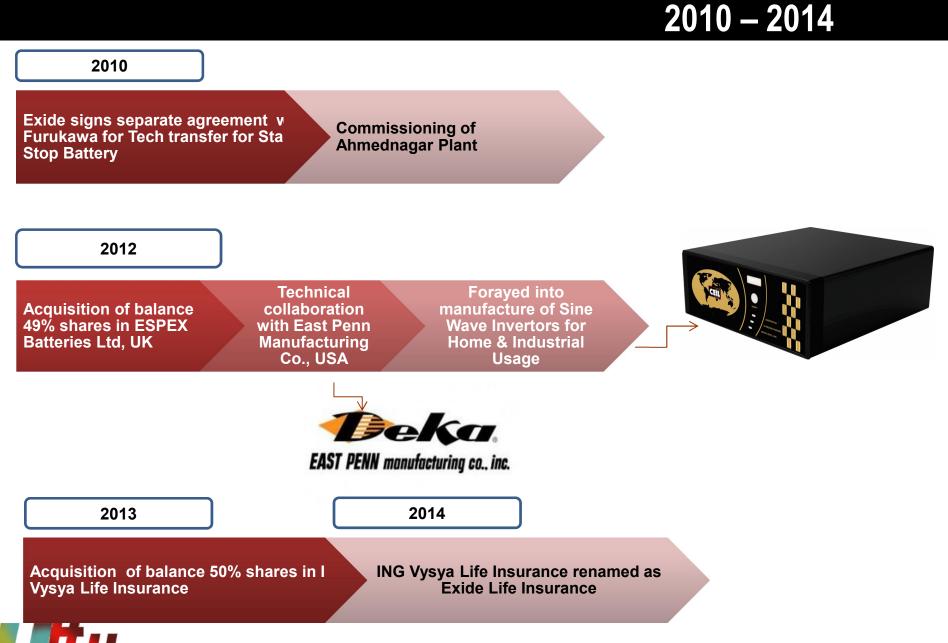

#### **Indian Subsidiaries**

- Chloride International Limited
- Chloride Power Systems and Solutions Limited
- Chloride Metals Limited
- Exide Life Insurance Company Limited

#### **Foreign Subsidiaries**

- Associated Battery Manufacturers (Ceylon)Ltd, Sri Lanka
- Chloride Batteries S.E Asia Pte Limited, Singapore
- Espex Batteries Limited, UK

#### **MILESTONES - FIRSTS**

- First PP Batteries in India
- First to launch battery with warrantee for life of vehicle.
- First choice of all manufacturers.
- First to have totally sealed for life batteries in India
- First to supply Li-lon in India
- First to produce batteries for E-Bikes in India
- First approved battery for Tata Nano
- First to win export award for 10 years in a row from EEPC