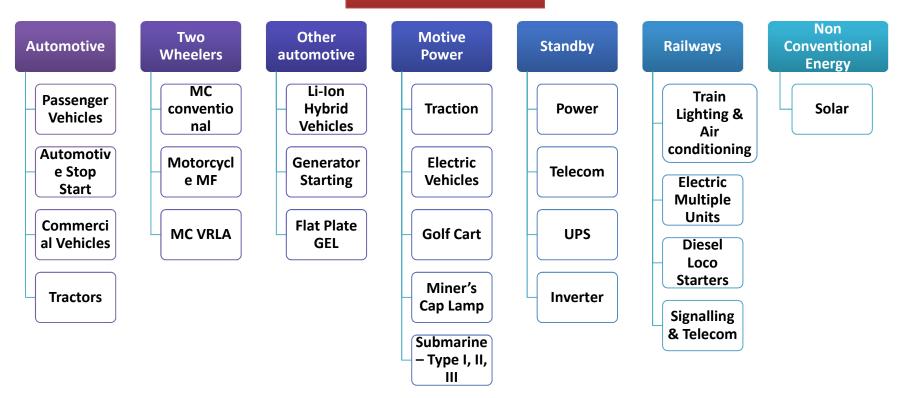

#### **INDUSTRY STRUCTURE**

#### OUR PRODUCT RANGE

**APPLICATION AREAS** 

#### OUR PRODUCT RANGE

#### **Standby Flooded** •16 AH To 3000 AH **Motive Power** • 50 AH To 1550 AH **VRLA AGM** •2V - 80 AH To 6000 AH •12V - 7 AH To 200 AH **VRLA GEL** 200 AH To 600 AH •2V -•12V -30 AH To 165 AH Monobloc •6V -200 AH To 300 AH •12V -20 AH To 200 AH Cap Lamp •4V - 12 AH (GT Type) •3.7V -5 AH (LED WITH Li-on battery) Inverter •650VA To 12 KVA Submarine •6700 AH To 20200 AH 10 CEIL