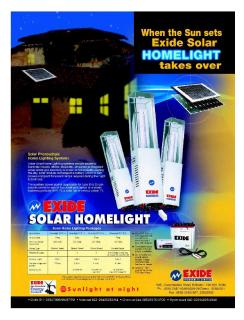

#### Solar Homelight

Lights 2 to 6 Rooms & Fan or T.V

Affordable for All - Rs. 1470 upwards
In house Design & Manufacture - Low Cost, Low Price
Distribution - All India through Exide Channels
New Concept: Subsidy Level Pricing without Govt. Subsidy