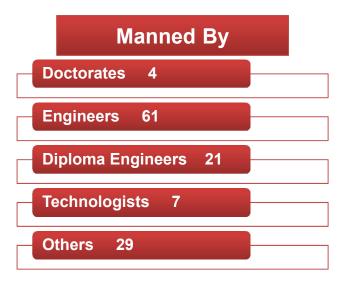

## **TECHNOLOGY – OUR R&D CENTRE**

- Recognized by the Department of Scientific & Industrial Research, Ministry of Science & Technology, Government of India since April 1977.
- Various patents filed in Japan/India & Published in Japan, Europe, USA
- Over 50 professionals working in this facility
- A special focus on the development of differentiated technology for the tropical countries for long life and low top up characteristics
- Development of a variety of new products for the Domestic and International Markets