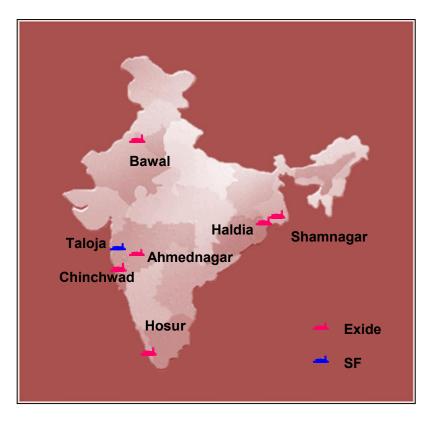

#### MANUFACTURING CAPACITIES

≻Technology>Quality System>Cost

| H |  |
|---|--|
|   |  |
|   |  |

| Factories (Established) | Capacity per year |      |      |
|-------------------------|-------------------|------|------|
|                         | Mn Units          |      | M Ah |
|                         | Auto              | MC   | Indl |
| Shamnagar (1946)        | 1.4               |      | 636  |
| Chinchwad (1969)        | 3.4               | 2.6  |      |
| Haldia (1981)           | 3.8               |      | 1102 |
| Hosur (1997)            | 3.0               |      | 1086 |
| Taloja (1998)           | 2.8               | 1.2  |      |
| Bawal (2003)            |                   | 13.2 |      |
| Ahmednagar (2010)       |                   | 11.3 |      |
| Total                   | 14.4              | 28.3 | 2824 |

- Multi location hedge supply risks to customers delivery confidence
- Strategically located near markets
- Logistically efficient, considering 40% raw materials imported
- Proximity to ports cost efficiency in exports