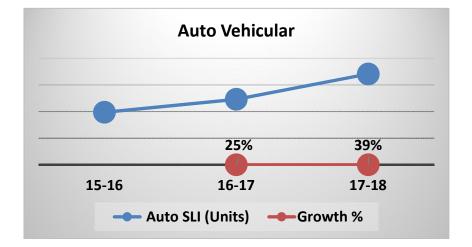

## AUTO EXPORT SALES TREND

#### **Auto Vehicular Battery Units**

The Domestic Market was booming and consumed bulk of the Manufacturing Capacity. As a result, we could not focus on Exports till last year. However, with added capacity now, Exports will receive adequate focus.