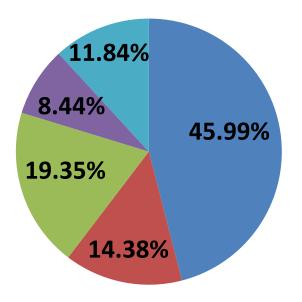

#### SHAREHOLDING PATTERN %

#### Promoter Holding

- Foreign Institutional Investors
- MF's and other Financial Institutions
- Bodies Corporate
- Indiviuals and others