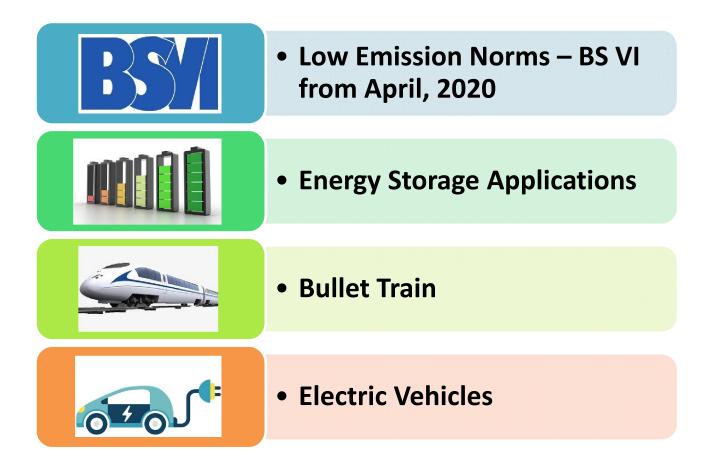

-|-----|-----|
| US\$<br>(MIn) | 82 | 133 | 135 | 103 | 118 | 123 | 137 | 153 | 162 | 185 |
|               |    |     |     |     |     |     |     |     |     |     |





## EBITDA % OVER THE YEARS



Target is to reach 15% in 2 / 3 years







### PBT OVER THE YEARS





## MARKET CAPITALIZATION



| Euro<br>(Min) | 409 | 1302 | 1498 | 1563 | 1358 | 1270 | 1865 | 1465 | 2351 | 2330 | 2728 |
|---------------|-----|------|------|------|------|------|------|------|------|------|------|
| US\$<br>(MIn) | 495 | 1574 | 1811 | 1889 | 1642 | 1535 | 2254 | 1772 | 2842 | 2816 | 3299 |



**#DriveTheNext** 





- ✤ Technology
- ✤ Brand
- Customers







#### To remain ahead of Domestic Peers

#### **\*** To remain prepared for Impending Disruptions











## **NEW EMERGING APPLICATIONS**









#### Promise of Life and Reliability







- ✤ Joy to Interact with Exide
- Best Value for Money
- Relationship beyond Business
- Decades of Loyalty



**Better Lose Money than the Trust of the Customer** 







#### Reach

- Indian Operation
  - Regional Offices 55
  - Automotive Dealers 21,313
    Industrial Dealers 2,313
  - Service Locations 174
- Global relationship with marquee clients including
  - Indian automakers like Tata Motors, Mahindra, Maruti and Hero Honda
  - International automakers in India like Toyota, Volkswagen, Honda, Hyundai and General Motors
- Global Footprint 45+ countries
  - Subsidiaries in 3 countries
  - Distributors presents in 40 countries
  - Clients including SBS Singapore, Jungheinrich, Germany , APC
  - Technical Partners in 5 countries





#