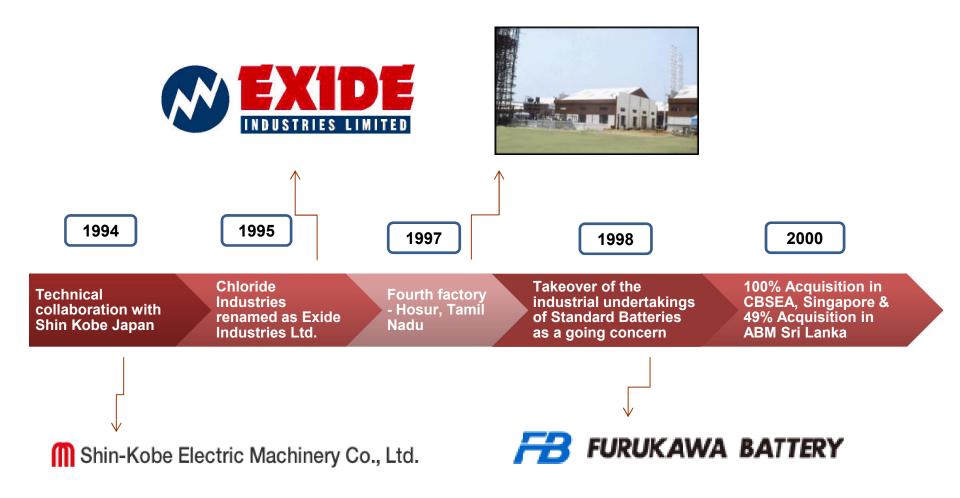

#### **Indian Subsidiaries**

- Chloride International Limited
- Chloride Power Systems and Solutions Limited
- Chloride Metals Limited
- Exide Life Insurance Company Limited

#### **Foreign Subsidiaries**

- Associated Battery Manufacturers (Ceylon)Ltd, Sri Lanka
- Chloride Batteries S.E Asia Pte Limited, Singapore
- Espex Batteries Limited, UK

#### **MILESTONES - FIRSTS**

- First PP Batteries in India
- First to launch battery with warrantee for life of vehicle.
- First choice of all manufacturers.
- First to have totally sealed for life batteries in India
- First to supply Li-lon in India
- First to produce batteries for E-Bikes in India
- First approved battery for Tata Nano
- First to win export award for 10 years in a row from EEPC