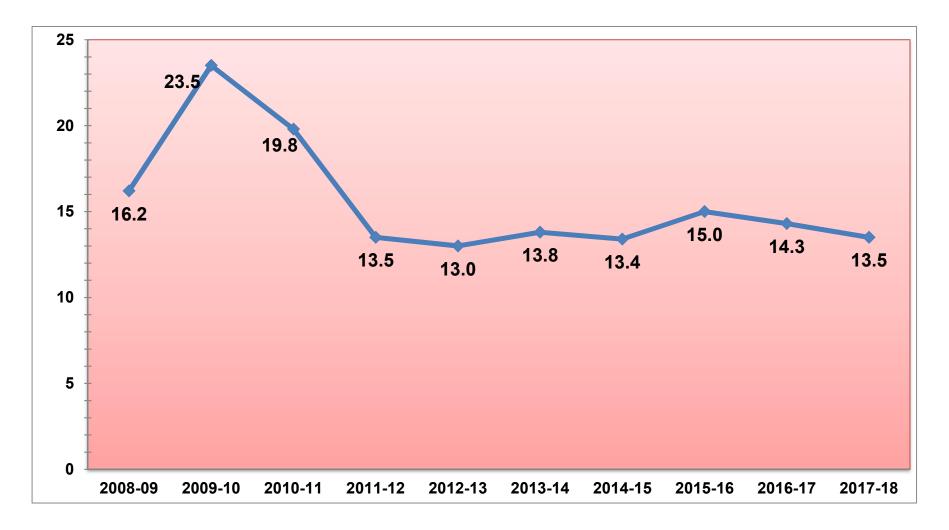

- Performance levels "Best in Class"





EX(D=



## A DECADE IN RETROSPECT

### CAGR

| <b>*</b> Top-Line grown by         | 12% |
|------------------------------------|-----|
| <b>*</b> Operating Profit grown by | 10% |
| *PBT grown by                      | 10% |
| *Net Profit grown by               | 10% |
| Market Capitalisation grown by     | 23% |



(MIn)



## **GROWING SALES OVER THE YEARS**





## EBITDA OVER THE YEARS



**#DriveTheNext** 

| Euro<br>(MIn  | 68 | 110 | 111 | 85  | 98  | 102 | 113 | 127 | 134 | 153 |
|---------------|----|-----|-----|-----|-----|-----|-----|-----|-----|-----|
| US\$<br>(MIn) | 82 | 133 | 135 | 103 | 118 | 123 | 137 | 153 | 162 | 185 |
|               |    |     |     |     |     |     |     |     |     |     |





## EBITDA % OVER THE YEARS



Target is to reach 15% in 2 / 3 years







### PBT OVER THE YEARS





## MARKET CAPITALIZATION



| Euro<br>(Min) | 409 | 1302 | 1498 | 1563 | 1358 | 1270 | 1865 | 1465 | 2351 | 2330 | 2728 |
|---------------|-----|------|------|------|------|------|------|------|------|------|------|
| US\$<br>(MIn) | 495 | 1574 | 1811 | 1889 | 1642 | 1535 | 2254 | 1772 | 2842 | 2816 | 3299 |



**#DriveTheNext** 





- ✤ Technology
- ✤ Brand
- Customers







#### To remain ahead of Domestic Peers

#### **\*** To remain prepared for Impending Disruptions











## **NEW EMERGING APPLICATIONS**









#### Promise of Life and Reliability







- ✤ Joy to Interact with Exide
- Best Value for Money
- Relationship beyond Business
- Decades of Loyalty



**Better Lose Money than the Trust of the