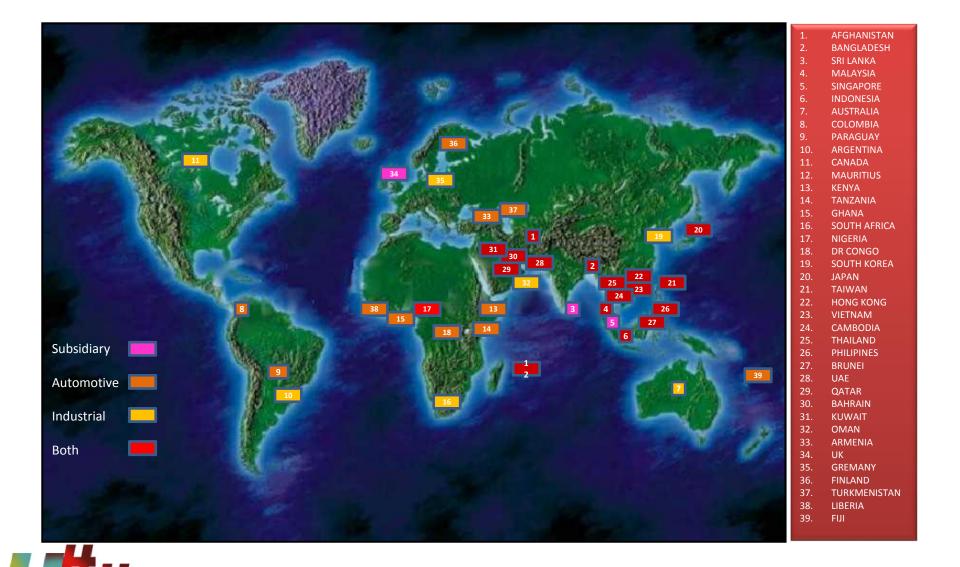

## OUR GLOBAL NETWORK

#### Reach

- Indian Operation
  - Regional Offices 55
  - Automotive Dealers 21,313
    Industrial Dealers 2,313
  - Service Locations 174
- Global relationship with marquee clients including
  - Indian automakers like Tata Motors, Mahindra, Maruti and Hero Honda
  - International automakers in India like Toyota, Volkswagen, Honda, Hyundai and General Motors
- Global Footprint 45+ countries
  - Subsidiaries in 3 countries
  - Distributors presents in 40 countries
  - Clients including SBS Singapore, Jungheinrich, Germany , APC
  - Technical Partners in 5 countries