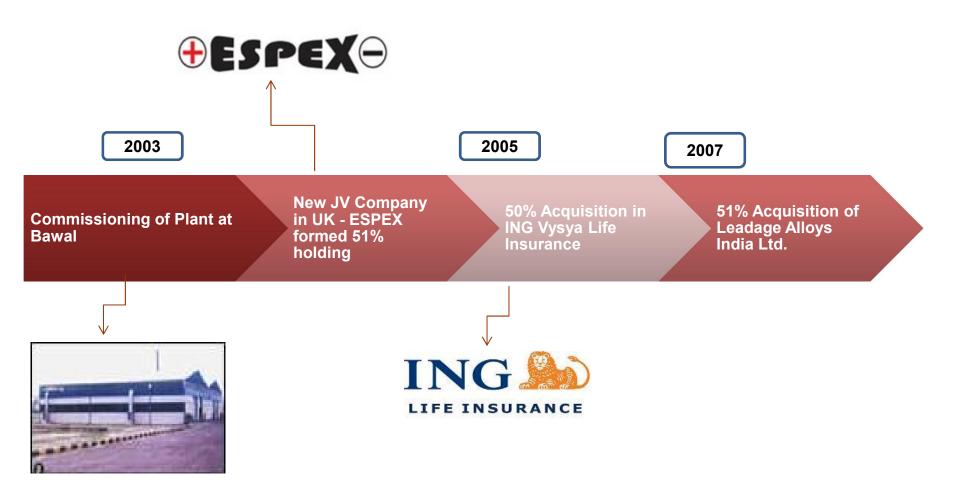

#### **Indian Subsidiaries**

- Chloride International Limited
- Chloride Power Systems and Solutions Limited
- Chloride Metals Limited
- Exide Life Insurance Company Limited

#### **Foreign Subsidiaries**

- Associated Battery Manufacturers (Ceylon)Ltd, Sri Lanka
- Chloride Batteries S.E Asia Pte Limited, Singapore
- Espex Batteries Limited, UK